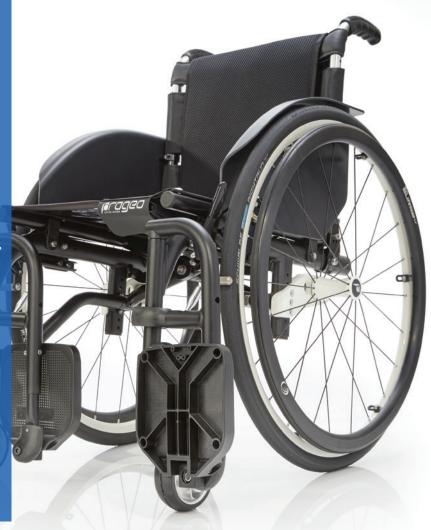

### Progeo Tekna Advance Swing Away

## Compact, sporty frame designed for easy propulsion in a folding wheel-chair

The Progeo Tekna range offers lightweight, easy to use, folding wheelchairs designed for independent, active users. With an open frame design, these performance-engineered wheelchairs provide users with comfortable seating support and positioning, while giving a balanced and smooth driving experience.

A compact frame design that offers a responsive driving experience and nimble propulsion, with the added benefits of removable swing-away footplates.